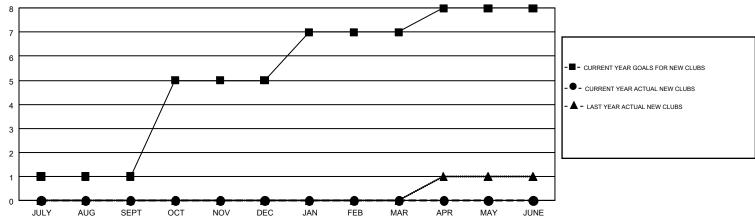

## GMT: GORDON ZIEGLER, MICHAEL MOLENDA

GMT CA NA

| Clubs                 |               |           |               | Members               |                           |                         |                                              |  |
|-----------------------|---------------|-----------|---------------|-----------------------|---------------------------|-------------------------|----------------------------------------------|--|
| RESULTS FOR 2017-2018 |               |           |               | RESULTS FOR 2017-2018 |                           |                         |                                              |  |
| QUARTER               | NEW CLUB GOAL | NEW CLUBS | DROPPED CLUBS | QUARTER               | MEMBER GROWTH NET<br>GOAL | MEMBER GROWTH<br>ACTUAL | DROPPED MEMBERS ACTUAL (including transfers) |  |
| JULY/AUG/SEPT         | 1             | 0         | 3             | JULY/AUG/SEPT         | 12                        | 135                     | 262                                          |  |
| OCT/NOV/DEC           | 4             | 0         | 2             | OCT/NOV/DEC           | 131                       | 85                      | 106                                          |  |
| JAN/FEB/MAR           | 2             | 0         | 0             | JAN/FEB/MAR           | 98                        | 0                       | 0                                            |  |
| APR/MAY/JUNE          | 1             | 0         | 0             | APR/MAY/JUNE          | 6                         | 0                       | 0                                            |  |

## GOALS AND ACTUAL NEW CLUBS CUMULATIVE

| DROPPED CLUBS: 5  DROPPED MEMBERS |     | 75 CLUBS OF 317 ADDED 1 OR MORE NEW MEMBERS | GENDER DISTRIBUTION           MALE         5,447 (73.03%)           FEMALE         2,012 (26.97%) |  |       |
|-----------------------------------|-----|---------------------------------------------|---------------------------------------------------------------------------------------------------|--|-------|
| DECEASED                          | 47  | CLICK HERE FOR CUMULATIVE                   | TOTAL FAMILY UNIT MEMBERS                                                                         |  | 1,124 |
| CLUB CANCELLED 0 OTHER 321        |     | MEMBERSHIP DATA                             | FAMILY MEMBERS PAYING HALF                                                                        |  | 567   |
| TOTAL                             | 368 |                                             | 1000                                                                                              |  |       |