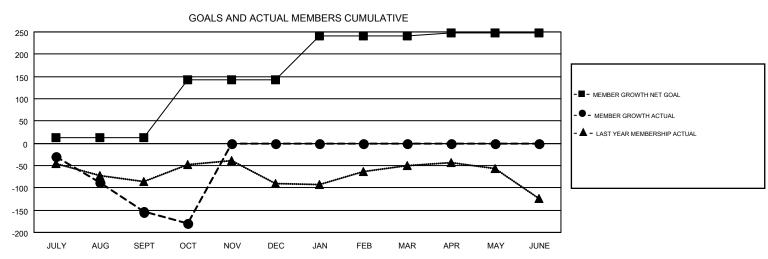

## GMT: GORDON ZIEGLER, MICHAEL MOLENDA

GMT CA NA

| Clubs                 |               |           |               | Members               |                           |                         |                                              |  |
|-----------------------|---------------|-----------|---------------|-----------------------|---------------------------|-------------------------|----------------------------------------------|--|
| RESULTS FOR 2017-2018 |               |           |               | RESULTS FOR 2017-2018 |                           |                         |                                              |  |
| QUARTER               | NEW CLUB GOAL | NEW CLUBS | DROPPED CLUBS | QUARTER               | MEMBER GROWTH NET<br>GOAL | MEMBER GROWTH<br>ACTUAL | DROPPED MEMBERS ACTUAL (including transfers) |  |
| JULY/AUG/SEPT         | 1             | 0         | 3             | JULY/AUG/SEPT         | 12                        | 135                     | 262                                          |  |
| OCT/NOV/DEC           | 4             | 0         | 2             | OCT/NOV/DEC           | 131                       | 85                      | 106                                          |  |
| JAN/FEB/MAR           | 2             | 0         | 0             | JAN/FEB/MAR           | 98                        | 0                       | 0                                            |  |
| APR/MAY/JUNE          | 1             | 0         | 0             | APR/MAY/JUNE          | 6                         | 0                       | 0                                            |  |

## GOALS AND ACTUAL NEW CLUBS CUMULATIVE

| DROPPED CLUBS: 5  DROPPED MEMBERS |     | 75 CLUBS OF 317 ADDED 1 OR MORE NEW MEMBERS | GENDER DISTRIBUTION           MALE         5,447 (73.03%)           FEMALE         2,012 (26.97%) |  |       |
|-----------------------------------|-----|---------------------------------------------|---------------------------------------------------------------------------------------------------|--|-------|
| DECEASED                          | 47  | CLICK HERE FOR CUMULATIVE                   | TOTAL FAMILY UNIT MEMBERS                                                                         |  | 1,124 |
| CLUB CANCELLED 0 OTHER 321        |     | MEMBERSHIP DATA                             | FAMILY MEMBERS PAYING HALF                                                                        |  | 567   |
| TOTAL                             | 368 |                                             | 1000                                                                                              |  |       |